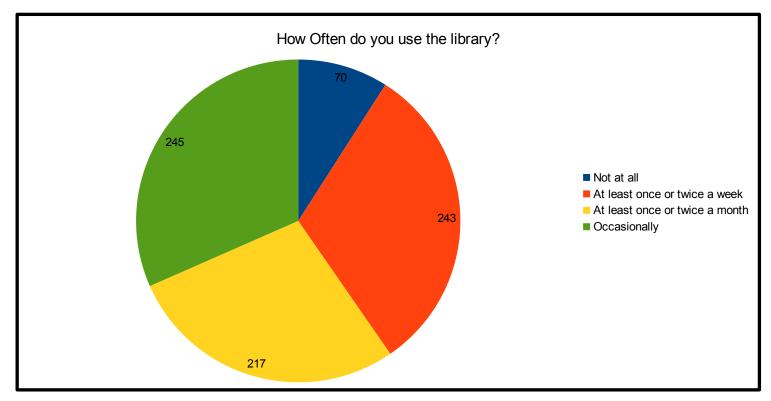

# Do you want Barrow library to survive?

| Responses                               | Online<br>569 | Paper<br><b>205</b> | Total<br><b>774</b> |  |
|-----------------------------------------|---------------|---------------------|---------------------|--|
| 1. How often do you use Barrow library? |               |                     |                     |  |
| Not at all                              | 70            |                     |                     |  |
| At least once or twice a week           | 243           |                     |                     |  |
| At least once or twice a month          | 217           |                     |                     |  |
| Occasionally                            | 245           |                     |                     |  |