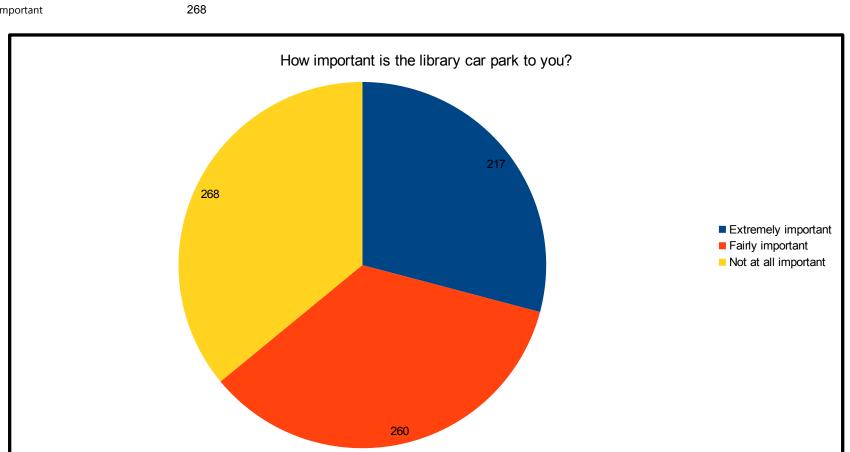

# 10. How important is the library car park to you?

217 260

| Extremely important  |  |
|----------------------|--|
| Fairly important     |  |
| Not at all important |  |