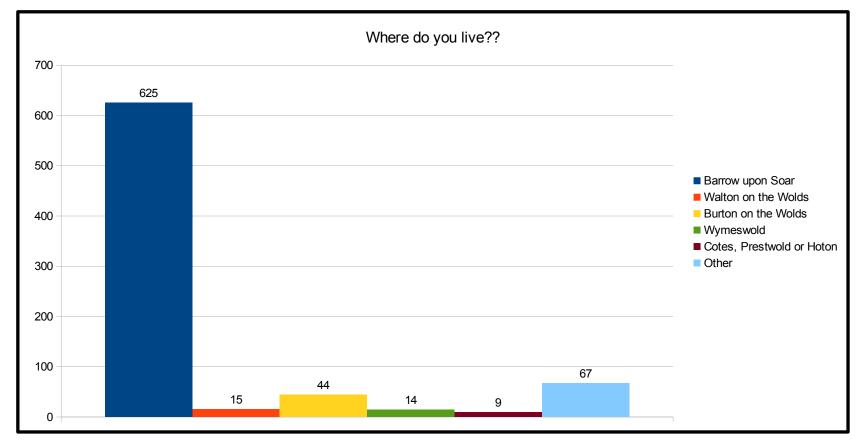

# 2. Where do you live?

| Barrow upon Soar          | 625 |
|---------------------------|-----|
| Walton on the Wolds       | 15  |
| Burton on the Wolds       | 44  |
| Wymeswold                 | 14  |
| Cotes, Prestwold or Hoton | 9   |
| Other                     | 67  |