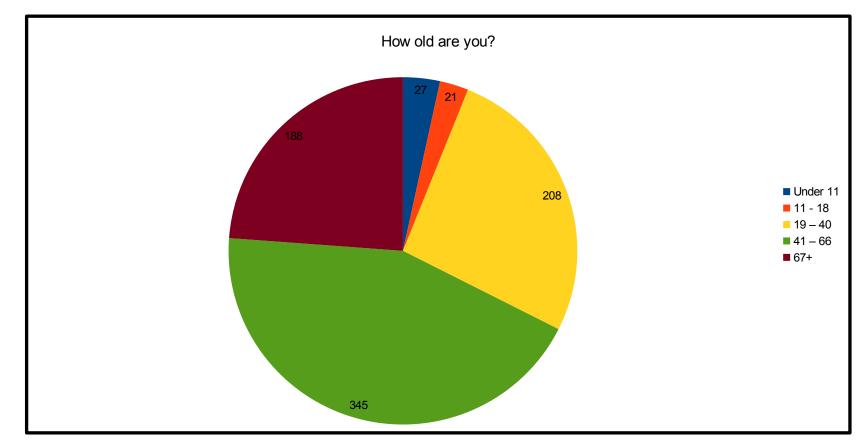

# 4. How old are you?

| Under 11 | 27  |
|----------|-----|
| 11 - 18  | 21  |
| 19 – 40  | 208 |
| 41 – 66  | 345 |
| 67+      | 188 |