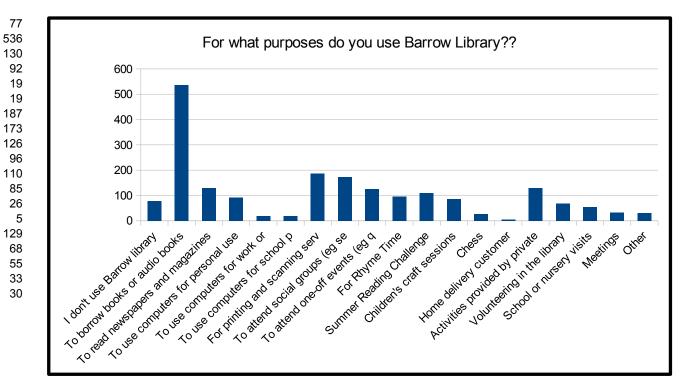

## 5. For what purposes do you use Barrow library? Tick all that apply.

I don't use Barrow library To borrow books or audio books To read newspapers and magazines To use computers for personal use To use computers for work or To use computers for school p For printing and scanning serv To attend social groups (eg se To attend one-off events (eg q For Rhyme Time Summer Reading Challenge Children's craft sessions Chess Home delivery customer Activities provided by private Volunteering in the library School or nursery visits Meetings Other